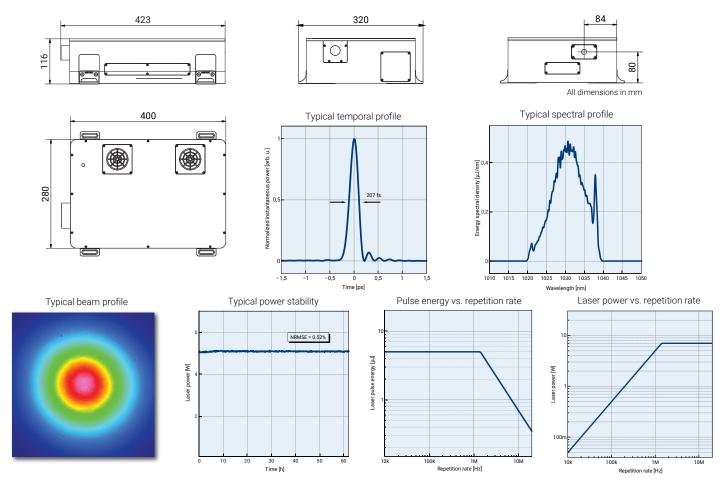

#### **Technical specification:**

| Central wavelength                                                | 1030 ± 5 nm                                                                                                                   |
|-------------------------------------------------------------------|-------------------------------------------------------------------------------------------------------------------------------|
| Maximum average power                                             | 7 W                                                                                                                           |
| Base repetition rate                                              | 20 ± 2 MHz                                                                                                                    |
| Two stage repetition rate tuning selectable with control software | 1 - 20 MHz, internal repetition rate<br>Single Pulse - 2 MHz, realized with built-in pulse picker. Pulse on demand available. |
| Maximum pulse energy                                              | 5 μJ up to 1.4 MHz @ 1030 nm                                                                                                  |
| Maximum burst energy                                              | 20 μJ at 200 kHz @1030 nm                                                                                                     |
| Pulse duration                                                    | < 270 fs FWHM @ 5 μJ                                                                                                          |
| Pulse duration tuning                                             | < 270 fs - 8 ps, software-controlled                                                                                          |
| Beam quality M <sup>2</sup>                                       | <1.2                                                                                                                          |
| Output beam waist diameter 1/e <sup>2</sup>                       | 2.5 ± 0.5 mm (ask for other options)                                                                                          |
| Burst mode                                                        | Optional (ask for availability)                                                                                               |
| Polarization                                                      | Linear, vertical                                                                                                              |
| External analog modulation                                        | Included                                                                                                                      |
| External gating trigger                                           | Included                                                                                                                      |
| Laser control software                                            | Included                                                                                                                      |
| Pulse on demand                                                   | Included                                                                                                                      |

### **Physical specification:**

| Size                     | 400 (L) x 280 (W) x 116 (H) mm³                               |
|--------------------------|---------------------------------------------------------------|
| Power supply unit size   | 4U 19" rack unit; 449 (W) x 495 (D) x 177 (H) mm <sup>3</sup> |
| Power supply unit weight | 13 kg                                                         |
| Electrical               | 100 - 240 V AC, 50 - 60 Hz, < 300 W                           |
| Operating temperature    | 15 - 30°C                                                     |
| Cooling                  | Air-cooled                                                    |